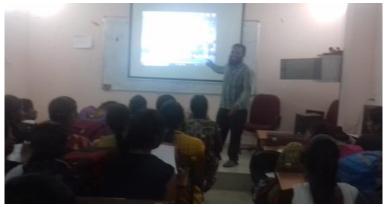

## **Company Name: GDCWA BEGUMPET**

**Topic: IIT BOMBAY SPOKEN TUTORIAL CLASS** 

**Objective: Overall Awareness in accessing MOOC's** 

**TSKC Mentor** 

No. of Students attended: 200

Resource person: Wajeed Abdul Mohd-

Date: 29/08/2019

p-13

## 2019-20

| Name of the Department                 | ТЅКС                           |  |
|----------------------------------------|--------------------------------|--|
| Name of the event organized            | 117 Bowlay                     |  |
| Title of the event                     | Spoken Autorial                |  |
| Date of the event organized            | 29/8/2019                      |  |
| Name of the coordinator of the event   | Quisajida Befung               |  |
| Class of the participant               | )                              |  |
| No of the participant (student +staff) | 200                            |  |
| Name of the expert with designation    | wajced Aldul Mohd, Tske Mentor |  |
| Contact Number & Address of the event  | Cocw Beginnek                  |  |
| Objective of the event                 | Avareness in Acarony Moocs.    |  |
| Outcome of the event                   | 0                              |  |
| Photo gallery                          | eq                             |  |